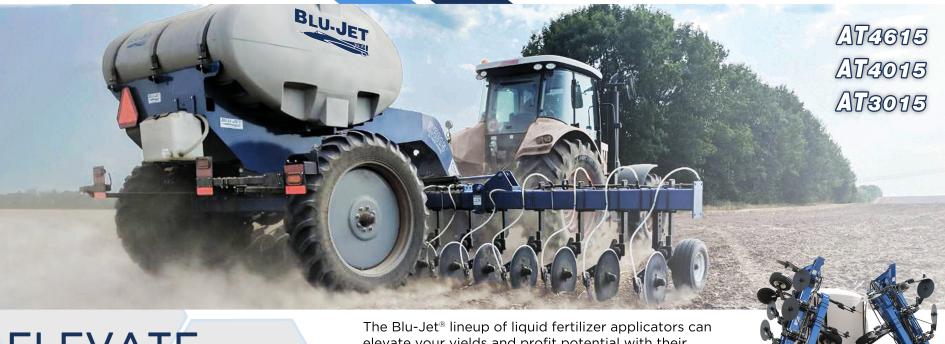

## **ELEVATE YIELD & PROFIT** POTENTIAL

BLUJETEQUIP.COM

elevate your yields and profit potential with their durable construction and economical design that won't break the bank. You'll be able to apply the right source of fertilizer, at the right rate, during the right time and at the right place. Models 4615, 4015 and 3015 feature a range of toolbar widths and a variety of accessories to fit different operational needs. Whether just entering the liquid sidedress market or upgrading your operation to more capacity, there's a 15-Series liquid fertilizer applicator that's right for you.